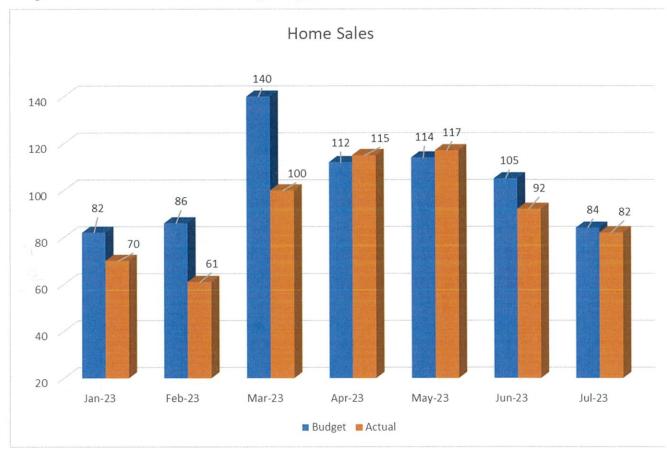

 While the preceding table illustrates the performance for the year 2023 according to the Financial Statements, it does not include any reduction for the necessary funding from Operations for Reserve Funds that are included in GVR's 2023 budget. There were 82 Home Resales during the month of July. This number of sales is 2 (2%) less than budgeted for July and the same amount as the prior year. GVR offsets these sales with an allowance for Membership Change Fee Refunds for Members who transition from a primary residence. The Property Report is on page 14 and the current allowance is \$205,900 (page 2). GVR remains 12% under budget year to date for home sales. The following graph illustrates the actual compared to the monthly budgeted number of home sales through July, 2023.