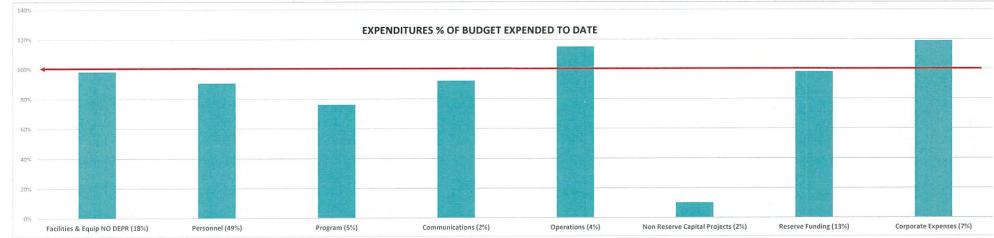

- The Net Fixed Assets are \$20,740,759 as of July 31, 2023 (page 2). Total net Capital Purchases for the year to date are \$1,775,940. The detail report of the Capital Purchases through July 2023 is on pages 8 through 13. Please note the increase for Construction in Process. The CIP equals \$2,747,976 as of July 31<sup>st</sup> and includes the remodeling of Santa Rita Springs for the glass arts project and the Desert Hills Fitness center that has since been completed. The complete listing of CIP is included on page 12.
- Total Current Liabilities are \$3,817,765 (page 2). This includes 5 months of Deferred Dues revenue for 2023.
- Designated Net Assets equal \$10,864,911 (detailed on pages 4 5) which reflects a net decrease of \$560,265 for the month of July, 2023. The year to date net unrealized investment gain on investments are \$486,201 and are included in these balances.
- The Statement of Activities (page 3) indicates that Total Year to Date Revenue is \$7,026,403 which is 6% under budget and 5% less than the prior year. The primary driver of this negative variance is the Capital Revenue being under budget due to the lower than predicted sale of homes year during the first quarter 2023.
- The Cash Requirements Report for 2023 is included on pages 6 through 7. GVR's cash collections and Operating Cash balances are reasonable as projected. However, the cash balance projected in the 4<sup>th</sup> quarter is predicted to drop below the GVR 90-day minimum working capital cash requirement.
- The Quarterly Board Report for June 2023 is included on pages 15 19. The projection for the year end 2023 reports a surplus according to the surplus formula of \$(6,094) (page 15). This projection has been updated since this report was generated and we are still projecting a \$0 surplus for 2023.
- The total expenses for the year are \$6,362,039 which is \$320,551 (4.8%) under budget and 3% more than the prior year (page 3). The following is a high-level summary of the amounts and percentage variance to budget for the year to date July 31, 2023:

|                         |                   | EXPENSES                | YTD .        | JULY 2023                                                                                        |
|-------------------------|-------------------|-------------------------|--------------|--------------------------------------------------------------------------------------------------|
| Expense<br>Category     | Total<br>Expenses | Variance<br>Pos. (Neg.) | <u>%</u>     | Summary                                                                                          |
| Facilities & Equipment  | 2,053,649         | 46,158                  | 2%           | Major Projects, R&M under budget<br>\$63K, Utilities over budget \$16K.                          |
| Program<br>Expenses     | 306,010           | 67,717                  | 18%          | Recreation contracts \$56K under. Offset with Program Income under by \$78K.                     |
| Communi-<br>cations     | 127,153           | 34,230                  | 21%          | Printing under budget                                                                            |
| Operational<br>Expenses | 405,139           | (63,555)                | -19%         | Supplies \$52K overbudget. Custodial, pool, and landscaping supplies costs higher than expected. |
| Corporate<br>Expenses   | 533,088           | (109,165)               | -60%         | Professional Fees \$104K over budget due to outsourcing of some custodial and HR                 |
| Personnel &<br>Benefits | 2,937,000         | 345,168                 | 11%          | Wages 9% under budget. Benefits 16% under budget.                                                |
| TOTAL<br>EXPENSES       | 6,362,039         | 320,553                 | <u>4.8</u> % |                                                                                                  |