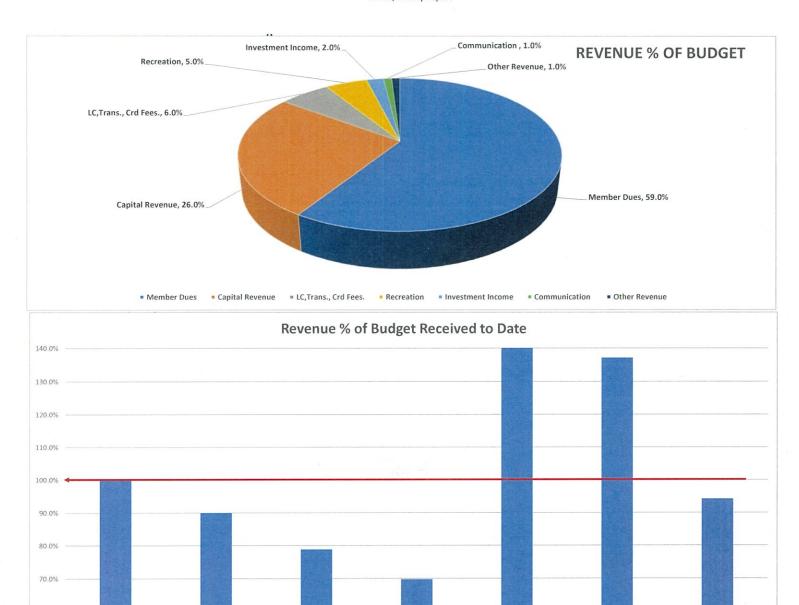

 While the preceding table illustrates the performance for the year 2023 according to the Financial Statements, it does not include any reduction for the necessary funding from Operations for Reserve Funds that are included in GVR's 2023 budget. There were 82 Home Resales during the month of July. This number of sales is 2 (2%) less than budgeted for July and the same amount as the prior year. GVR offsets these sales with an allowance for Membership Change Fee Refunds for Members who transition from a primary residence. The Property Report is on page 14 and the current allowance is \$205,900 (page 2). GVR remains 12% under budget year to date for home sales. The following graph illustrates the actual compared to the monthly budgeted number of home sales through July, 2023.

- The Net Fixed Assets are \$20,740,759 as of July 31, 2023 (page 2). Total net Capital Purchases for the year to date are \$1,775,940. The detail report of the Capital Purchases through July 2023 is on pages 8 through 13. Please note the increase for Construction in Process. The CIP equals \$2,747,976 as of July 31<sup>st</sup> and includes the remodeling of Santa Rita Springs for the glass arts project and the Desert Hills Fitness center that has since been completed. The complete listing of CIP is included on page 12.
- Total Current Liabilities are \$3,817,765 (page 2). This includes 5 months of Deferred Dues revenue for 2023.
- Designated Net Assets equal \$10,864,911 (detailed on pages 4 5) which reflects a net decrease of \$560,265 for the month of July, 2023. The year to date net unrealized investment gain on investments are \$486,201 and are included in these balances.
- The Statement of Activities (page 3) indicates that Total Year to Date Revenue is \$7,026,403 which is 6% under budget and 5% less than the prior year. The primary driver of this negative variance is the Capital Revenue being under budget due to the lower than predicted sale of homes year during the first quarter 2023.
- The Cash Requirements Report for 2023 is included on pages 6 through 7. GVR's cash collections and Operating Cash balances are reasonable as projected. However, the cash balance projected in the 4<sup>th</sup> quarter is predicted to drop below the GVR 90-day minimum working capital cash requirement.
- The Quarterly Board Report for June 2023 is included on pages 15 19. The projection for the year end 2023 reports a surplus according to the surplus formula of \$(6,094) (page 15). This projection has been updated since this report was generated and we are still projecting a \$0 surplus for 2023.
- The total expenses for the year are \$6,362,039 which is \$320,551 (4.8%) under budget and 3% more than the prior year (page 3). The following is a high-level summary of the amounts and percentage variance to budget for the year to date July 31, 2023: