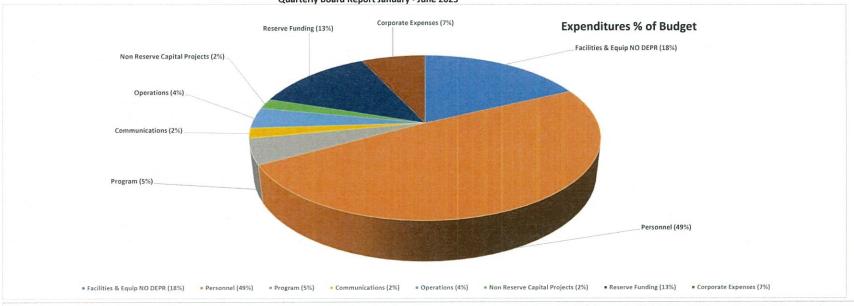

- The Net Fixed Assets are \$20,740,759 as of July 31, 2023 (page 2). Total net Capital Purchases for the year to date are \$1,775,940. The detail report of the Capital Purchases through July 2023 is on pages 8 through 13. Please note the increase for Construction in Process. The CIP equals \$2,747,976 as of July 31<sup>st</sup> and includes the remodeling of Santa Rita Springs for the glass arts project and the Desert Hills Fitness center that has since been completed. The complete listing of CIP is included on page 12.
- Total Current Liabilities are \$3,817,765 (page 2). This includes 5 months of Deferred Dues revenue for 2023.
- Designated Net Assets equal \$10,864,911 (detailed on pages 4 5) which reflects a net decrease of \$560,265 for the month of July, 2023. The year to date net unrealized investment gain on investments are \$486,201 and are included in these balances.
- The Statement of Activities (page 3) indicates that Total Year to Date Revenue is \$7,026,403 which is 6% under budget and 5% less than the prior year. The primary driver of this negative variance is the Capital Revenue being under budget due to the lower than predicted sale of homes year during the first quarter 2023.
- The Cash Requirements Report for 2023 is included on pages 6 through 7. GVR's cash collections and Operating Cash balances are reasonable as projected. However, the cash balance projected in the 4<sup>th</sup> quarter is predicted to drop below the GVR 90-day minimum working capital cash requirement.
- The Quarterly Board Report for June 2023 is included on pages 15 19. The projection for the year end 2023 reports a surplus according to the surplus formula of \$(6,094) (page 15). This projection has been updated since this report was generated and we are still projecting a \$0 surplus for 2023.
- The total expenses for the year are \$6,362,039 which is \$320,551 (4.8%) under budget and 3% more than the prior year (page 3). The following is a high-level summary of the amounts and percentage variance to budget for the year to date July 31, 2023:

|                         |                   | EXPENSES                | YTD .        | JULY 2023                                                                                        |
|-------------------------|-------------------|-------------------------|--------------|--------------------------------------------------------------------------------------------------|
| Expense<br>Category     | Total<br>Expenses | Variance<br>Pos. (Neg.) | <u>%</u>     | Summary                                                                                          |
| Facilities & Equipment  | 2,053,649         | 46,158                  | 2%           | Major Projects, R&M under budget<br>\$63K, Utilities over budget \$16K.                          |
| Program<br>Expenses     | 306,010           | 67,717                  | 18%          | Recreation contracts \$56K under. Offset with Program Income under by \$78K.                     |
| Communi-<br>cations     | 127,153           | 34,230                  | 21%          | Printing under budget                                                                            |
| Operational<br>Expenses | 405,139           | (63,555)                | -19%         | Supplies \$52K overbudget. Custodial, pool, and landscaping supplies costs higher than expected. |
| Corporate<br>Expenses   | 533,088           | (109,165)               | -60%         | Professional Fees \$104K over budget due to outsourcing of some custodial and HR                 |
| Personnel &<br>Benefits | 2,937,000         | 345,168                 | 11%          | Wages 9% under budget. Benefits 16% under budget.                                                |
| TOTAL<br>EXPENSES       | 6,362,039         | 320,553                 | <u>4.8</u> % |                                                                                                  |